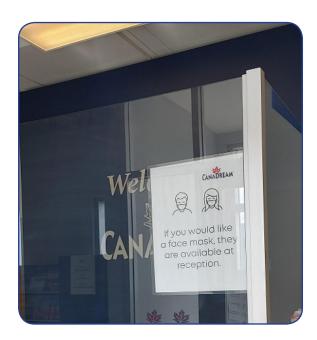

# CanaDream Station Signage #CanaDreamCares



We pride ourselves on having excellent hygiene and safety standards across our Stations. In the current climate of COVID-19, new regulations have come into place and require additional measures to be implemented.

We have introduced new, clear signage at every Station to ensure our Guests clearly understand and follow our COVID-19 guidelines.

#### Welcome posters at every entrance.



## Hand sanitizer at every entrance and exit.





### Face masks are available for Guests.



### **#CanaDreamCares**

Social distancing floor decals to show waiting and queuing positions.





Glass screen at Reception and at Guest Service stations.



Guests can be assured that they are safe in our Stations during the pick-up/drop-off process. We are working hard to ensure our new procedures don't impact the excitement of setting off on an amazing road trip.

Our Cast is ready and happy to help all Guests!

**Experience Canada at your own pace** in the comfort of a CanaDream RV today.

Book your next RV adventure at www.canadream.com