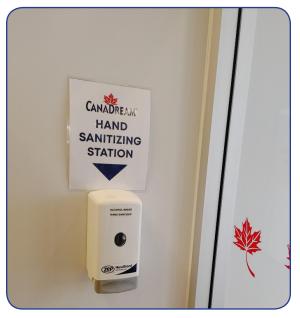

# CanaDream Station Signage #CanaDreamCares



We pride ourselves on having excellent hygiene and safety standards across our Stations. In the current climate of COVID-19, new regulations have come into place and require additional measures to be implemented.

We have introduced new, clear signage at every Station to ensure our Guests clearly understand and follow our COVID-19 guidelines.

#### Welcome posters at every entrance.



## Hand sanitizer at every entrance and exit.





### Face masks are available for Guests.



### **#CanaDreamCares**

Social distancing floor decals to show waiting and queuing positions.





Glass screen at Reception and at Guest Service stations.



Guests can be assured that they are safe in our Stations during the pick-up/drop-off process. We are working hard to ensure our new procedures don't impact the excitement of setting off on an amazing road trip.

Our Cast is ready and happy to help all Guests!

**Experience Canada at your own pace** in the comfort of a CanaDream RV today.

Book your next RV adventure at www.canadream.com