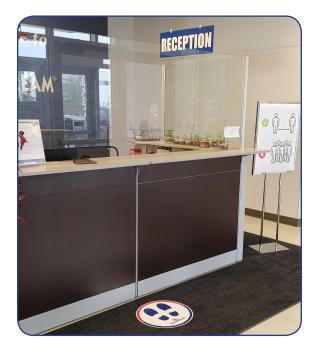

### **#CanaDreamCares**

Social distancing floor decals to show waiting and queuing positions.

Glass screen at Reception and at Guest Service stations.

Guests can be assured that they are safe in our Stations during the pick-up/drop-off process. We are working hard to ensure our new procedures don't impact the excitement of setting off on an amazing road trip.