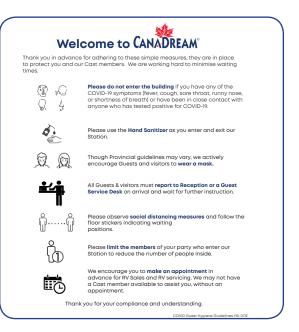

#### Welcome posters at every entrance.

### **#CanaDreamCares**

Social distancing floor decals to show waiting and queuing positions.

Glass screen at Reception and at Guest Service stations.

Guests can be assured that they are safe in our Stations during the pick-up/drop-off process. We are working hard to ensure our new procedures don't impact the excitement of setting off on an amazing road trip.