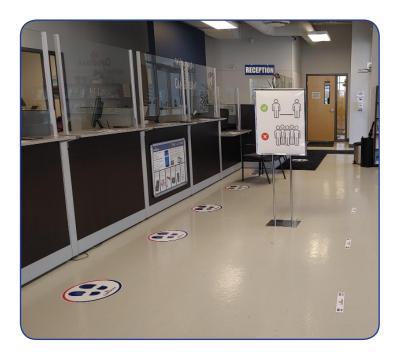

### **#CanaDreamCares**

Social distancing floor decals to show waiting and queuing positions.

Glass screen at Reception and at Guest Service stations.

Guests can be assured that they are safe in our Stations during the pick-up/drop-off process. We are working hard to ensure our new procedures don't impact the excitement of setting off on an amazing road trip.