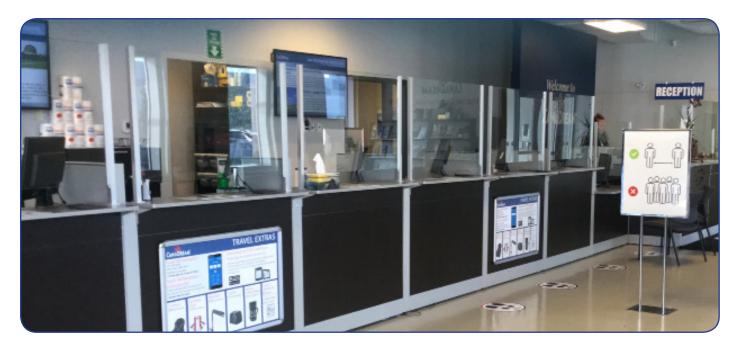

### **#CanaDreamCares**

Social distancing floor decals to show waiting and queuing positions.

Glass screen at Reception and at Guest Service stations.

Guests can be assured that they are safe in our Stations during the pick-up/drop-off process. We are working hard to ensure our new procedures don't impact the excitement of setting off on an amazing road trip.